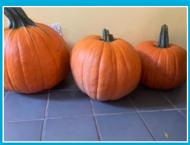

#### Great Pumpkin Show Today

Three new pumpkins are being brought into the show today. The one on the left is Mommy's, the one on the middle is Ethan's, and the one on the right is Hannah's.