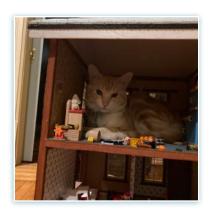

## Fuzz Leaps into Dollhouse

The picture on the left shows Fuzz in the kitchen/bathroom of the Dollhouse. We want to make a special cat room for him, but we do not know which one. We will probably want to do one in Bingo, though. Everyone thinks that Fuzz is super cute, except for Wu-Wu-Wu Zap and the Bad Guys. They do not like Fuzz because we like him, and they want to hold Fuzz hostage. But we are protecting Fuzz, and anyways, Fuzz would probably stop them.