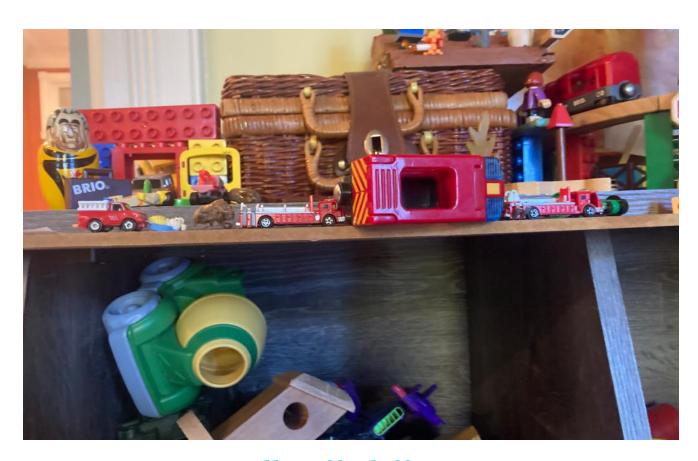

### Train Falls off Cliff

The train that was on the tram tracks that crashed into the street hit Present Train and then went off of the cliff. The train got disconnected, and the steam engine shot across the Living Room, hitting the bookshelf and exploding. Meanwhile, the train cars fell down, but something made the tracks fall down too. We are still investigating that. No one got hurt, and the train only caused a gigantic avalanche that damaged nothing except rocks in the bookshelf.

# Train Crashes into Bookshelf

The train that was on the train tracks crashed into the bookshelf and caused a gigantic avalanche. We think that the train pressurized enough to rocket towards the bookshelf. This happened last evening. No one was hurt in this explosion. There is no need to repair the damage because we do not have anything built there.